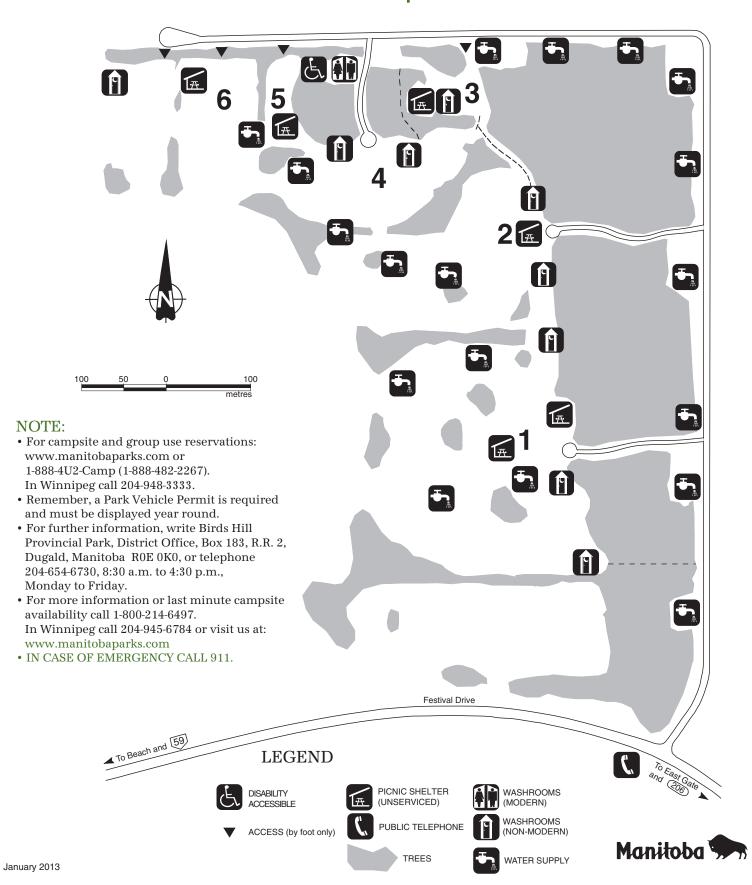

#### NOTE:

- For campsite and group use reservations: www.manitobaparks.com or 1-888-4U2-Camp (1-888-482-2267). In Winnipeg call 204-948-3333.
- Remember, a Park Vehicle Permit is required and must be displayed year round.
- For more information or last minute campsite availability call 1-800-214-6497. In Winnipeg call 204-945-6784 or visit us at: www.manitobaparks.com
- IN CASE OF EMERGENCY CALL 911.