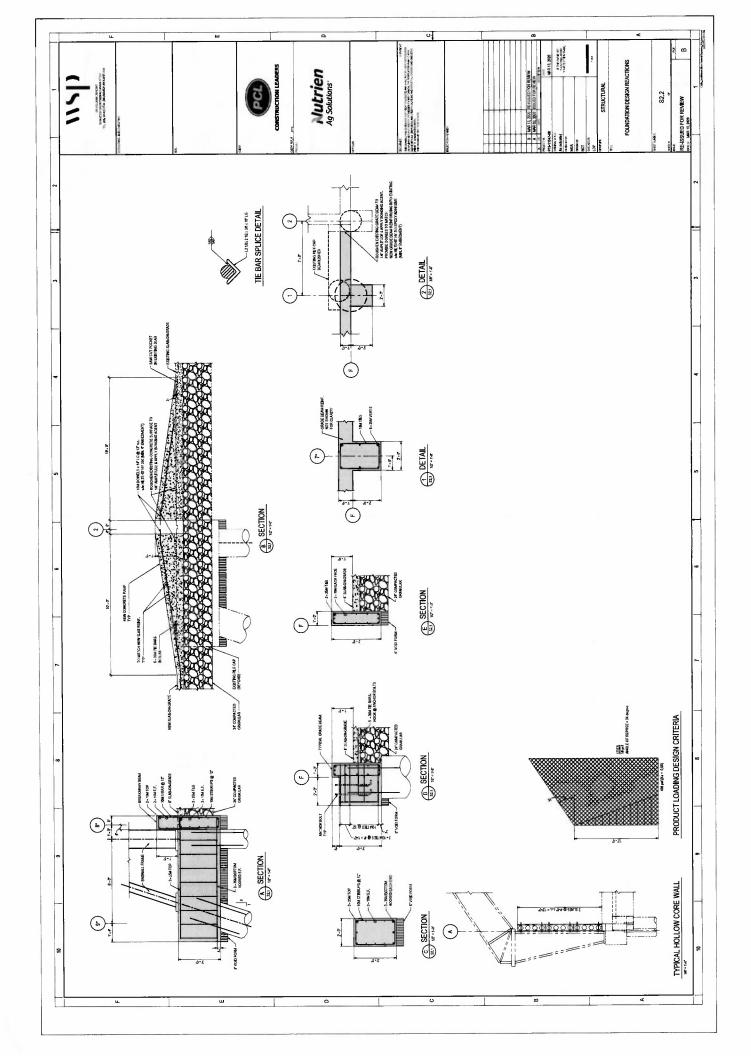

The details of the project are as described in the attached reference drawings.

The planned alterations will adhere to Section 4 of License 1331 RRR in that Agrium Inc. will obtain all necessary permits prior to commencement of construction.