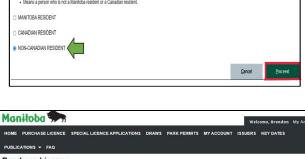

## Draw Application for Manitoba non-Canadian Resident Migratory Game Bird Licence (FRMGBL) Instructions

- Log on to the Manitoba electronic licencing site at <u>https://www.manitobaelicensing.ca</u>.
- Click "Sign In or Create Account" at the top right hand side of the page. This will take you to the Sign In Page. \*You will need to create an account if you do not already have an account.
- Sign in. Select Identifier from drop down menu and enter information, enter password, then click "<u>Sign In</u>" button.
- A "Please confirm your account details" page heading should appear. Edit, your information if necessary. Scroll down and click "<u>Confirm</u> Details" button at bottom right hand corner of the page. This will take you to the "My Account" page.
- Click on "PURCHASE LICENCE" from the top of screen (just next to the word "HOME") on the "My Account" page. This will take you to the "Select Residency" page.
- 6. Select the "NON-CANADIAN RESIDENT" option. Click the "<u>Proceed</u>" button on the lower right hand side of the page. This will take you to the "Purchase Licence" page (<u>note</u>: if you selected the wrong residency option, the next steps won't appear as described, and you must sign out and log in again).
- Click the "Draw" tab on the left hand side of the page under Hunting, Wildlife, and/or Forestry tabs.
- 8. Click the "<u>Apply</u>" next to the \$11.50.

- Select the "FRGBD" option below the "<u>C</u>ode" heading, and click "<u>C</u>onfirm Choices" on bottom right hand side of the page.
- 10. If applying alone:
  - a. Select "Add to Cart".
- 11. If applying as a group leader:
  - a. Select "Add/Edit Group Members" at the bottom left hand side under the "Group Member Details" heading.
  - b. Add the Customer ID # and Date of Birth for up to five (5) additional members.
  - c. Once all member information is added, click "<u>Submit</u>"
- 12. An "Add Group Members" box will pop up. Click "**Add to Cart**" to confirm.
- Answer Additional Questions related Hunter Education and click "<u>A</u>dd to Cart" and Checkout. This will take you to the Shopping Cart page.
- If your Hunter Education information is already in the database you will return to the "Purchase Licence" page. Click the **shopping cart logo** in the top right hand corner of the page.
- Click "<u>Proceed to Checkout</u>" button on bottom right hand corner of page. This will take you to the "Checkout" page.
- Provide payment information and click
   "<u>Submit Payment</u>" button on bottom right hand side of page.
- Until the draw deadline, if necessary the Group Leader (first person on the application) can edit the application by adding or removing members.