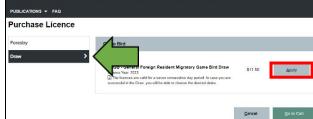

## Draw Application for Manitoba non-Canadian Resident Migratory Game Bird Licence (FRMGBL) Instructions

- Log on to the Manitoba electronic licencing site at <u>https://www.manitobaelicensing.ca</u>.
- Click "Sign In or Create Account" at the top right hand side of the page. This will take you to the Sign In Page. \*You will need to create an account if you do not already have an account.
- Sign in. Select Identifier from drop down menu and enter information, enter password, then click "<u>Sign In</u>" button.
- A "Please confirm your account details" page heading should appear. Edit, your information if necessary. Scroll down and click "<u>Confirm</u> Details" button at bottom right hand corner of the page. This will take you to the "My Account" page.
- Click on "PURCHASE LICENCE" from the top of screen (just next to the word "HOME") on the "My Account" page. This will take you to the "Select Residency" page.
- 6. Select the "NON-CANADIAN RESIDENT" option. Click the "<u>Proceed</u>" button on the lower right hand side of the page. This will take you to the "Purchase Licence" page (<u>note</u>: if you selected the wrong residency option, the next steps won't appear as described, and you must sign out and log in again).
- Click the "Draw" tab on the left hand side of the page under Hunting, Wildlife, and/or Forestry tabs.
- 8. Click the "<u>Apply</u>" next to the \$11.50.

- Select the "FRGBD" option below the "<u>C</u>ode" heading, and click "<u>C</u>onfirm Choices" on bottom right hand side of the page.
- 10. If applying alone:
  - a. Select "Add to Cart".
- 11. If applying as a group leader:
  - a. Select "Add/Edit Group Members" at the bottom left hand side under the "Group Member Details" heading.
  - b. Add the Customer ID # and Date of Birth for up to five (5) additional members.
  - c. Once all member information is added, click "<u>Submit</u>"
- 12. An "Add Group Members" box will pop up. Click "**Add to Cart**" to confirm.
- Answer Additional Questions related Hunter Education and click "<u>A</u>dd to Cart" and Checkout. This will take you to the Shopping Cart page.
- If your Hunter Education information is already in the database you will return to the "Purchase Licence" page. Click the **shopping cart logo** in the top right hand corner of the page.
- Click "<u>Proceed to Checkout</u>" button on bottom right hand corner of page. This will take you to the "Checkout" page.
- Provide payment information and click
   "<u>Submit Payment</u>" button on bottom right hand side of page.
- Until the draw deadline, if necessary the Group Leader (first person on the application) can edit the application by adding or removing members.