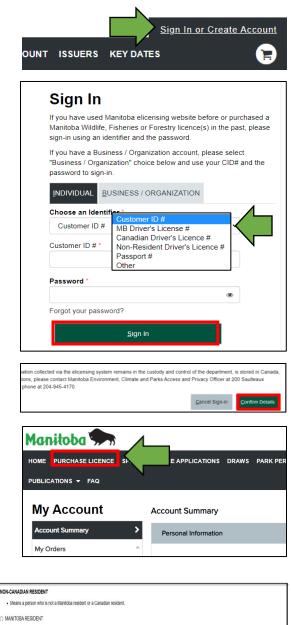

## Draw Application for Manitoba non-Canadian Resident Migratory Game Bird Licence (FRMGBL) Instructions

- Log on to the Manitoba electronic licencing site at <u>https://www.manitobaelicensing.ca</u>.
- Click "Sign In or Create Account" at the top right hand side of the page. This will take you to the Sign In Page. \*You will need to create an account if you do not already have an account.
- Sign in. Select Identifier from drop down menu and enter information, enter password, then click "<u>Sign In</u>" button.
- A "Please confirm your account details" page heading should appear. Edit, your information if necessary. Scroll down and click "<u>Confirm</u> Details" button at bottom right hand corner of the page. This will take you to the "My Account" page.
- Click on "PURCHASE LICENCE" from the top of screen (just next to the word "HOME") on the "My Account" page. This will take you to the "Select Residency" page.
- 6. Select the "NON-CANADIAN RESIDENT" option. Click the "<u>Proceed</u>" button on the lower right hand side of the page. This will take you to the "Purchase Licence" page (<u>note</u>: if you selected the wrong residency option, the next steps won't appear as described, and you must sign out and log in again).
- Click the "Draw" tab on the left hand side of the page under Hunting, Wildlife, and/or Forestry tabs.
- 8. Click the "<u>Apply</u>" next to the \$11.50.

- Select the "FRGBD" option below the "<u>C</u>ode" heading, and click "<u>C</u>onfirm Choices" on bottom right hand side of the page.
- 10. If applying alone:
  - a. Select "Add to Cart".
- 11. If applying as a group leader:
  - a. Select "Add/Edit Group Members" at the bottom left hand side under the "Group Member Details" heading.
  - b. Add the Customer ID # and Date of Birth for up to five (5) additional members.
  - c. Once all member information is added, click "<u>Submit</u>"
- 12. An "Add Group Members" box will pop up. Click "**Add to Cart**" to confirm.
- Answer Additional Questions related Hunter Education and click "<u>A</u>dd to Cart" and Checkout. This will take you to the Shopping Cart page.
- If your Hunter Education information is already in the database you will return to the "Purchase Licence" page. Click the **shopping cart logo** in the top right hand corner of the page.
- Click "<u>Proceed to Checkout</u>" button on bottom right hand corner of page. This will take you to the "Checkout" page.
- Provide payment information and click
   "<u>Submit Payment</u>" button on bottom right hand side of page.
- Until the draw deadline, if necessary the Group Leader (first person on the application) can edit the application by adding or removing members.