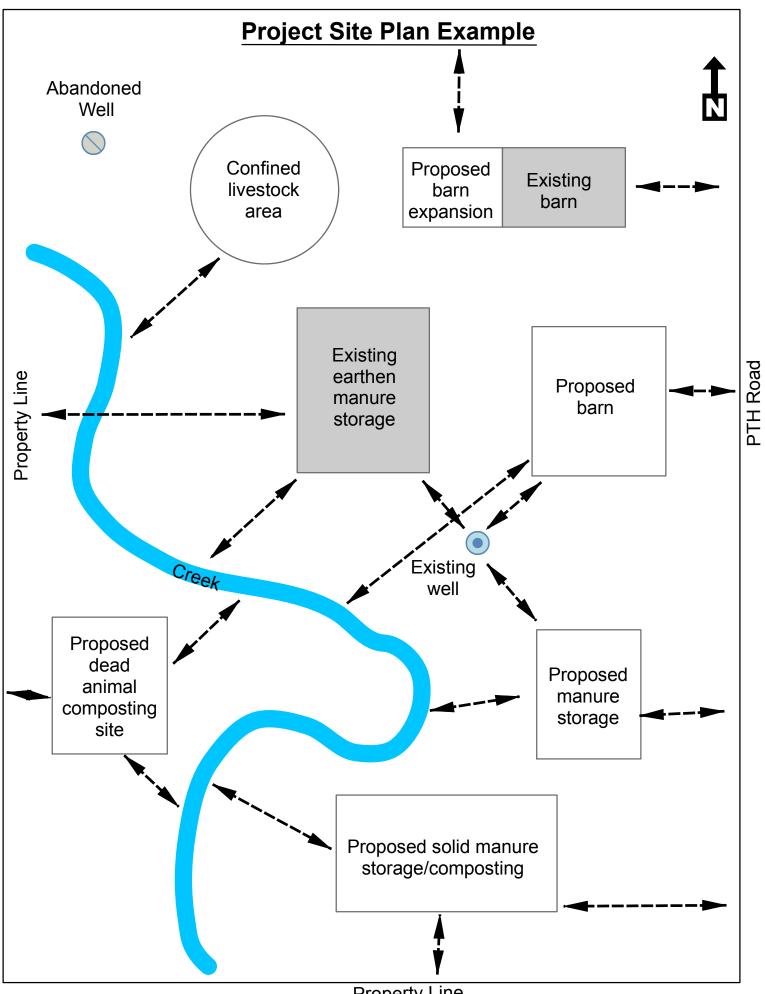

## Please indicate the following:

- Approximate distances between existing and proposed animal confinement and manure storage facilities and dwellings, shelterbelts, manure storage, water source locations, drainage patterns, water courses, bedrock outcrops, sinkholes, gravel pits, quarries, and existing and abandoned well(s) or spring(s), property lines
- 2. Approximate distance between proposed dead animal disposal site and water courses
- 3. Property dimensions
- 4. Municipal or provincial roads and provincial trunk highways
- 5. Drainage patterns

Please see Project Site Plan Example for assistance.

Please include an ortho (aerial) photo of the project site.