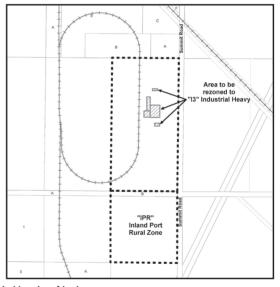

INLAND PORT SPECIAL PLANNING AREA BY-LAW 3-19
Being an AMENDMENT to the
INLAND PORT SPECIAL PLANNING AREA REGULATION 48/2016
to RE-ZONE part of

Parcel 1: Legal Subdivision 16 of Section 30-11-2 EPM

Parcel 2: Parcel "B" Plan 37553 WLTO in closed government road allowance

nly adjacent to Section 30-11-2 EPM

Parcel 3: Ely 1320 feet perp of the SE 1/4 of Section 31-11-2 EPM

in the RURAL MUNICIPALITY OF ROSSER from INLAND PORT RURAL ZONE to "I3" INDUSTRIAL HEAVY ZONE

**HEARING** Victoria Inn Hotel and **LOCATION:** Convention Centre

1808 Wellington Avenue, Winnipeg

DATE and TIME: Thursday, December 12, 2019

at 7:00 p.m.

GENERAL INTENT and PURPOSE:

To re-zone part of

Parcel 1: Legal subdivision 16 of section 30-11-2 EPM

Parcel 2: Parcel "B" Plan 37553 WLTO in closed government road allowance nly adjacent to section 30-

11-2 EPM

Parcel 3: Ely 1320 feet perp of the SE ¼ of section 31-11-2 EPM in the RM of Rosser CentrePort lands from Inland Port Rural Zone to "I3" Industrial Heavy Zone to establish an oat processing facility.

AREA This by-law shall apply to the area

**AFFECTED:** identified on the map appearing on this Hearing Notice.

FOR MORE Kari Schulz, Planner

INFORMATION Manitoba Municipal Relations
CONTACT: Inland Port Special Planning Area