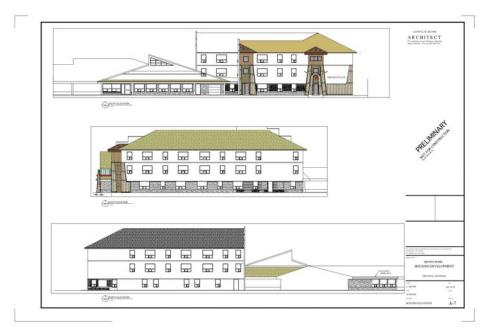

## **Menno Homes**

Proponent:Menno Homes for the Aged Inc.Property:Three-storey BuildingTarget Group:Seniors and Seniors with disabilities

Project Description:

- Location: 231 Park Street, Grunthal, Manitoba
- Number of Households: 42 Units
- Total Estimated Project Cost: \$4,900,000
- Federal/Provincial Contribution Toward Project Cost: \$2,700,000
- Additional Information: New construction of 12 supportive housing units and 30 one-bedroom assisted living units for low-to-moderate income seniors.

Status: Estimated occupancy date is September, 2010.