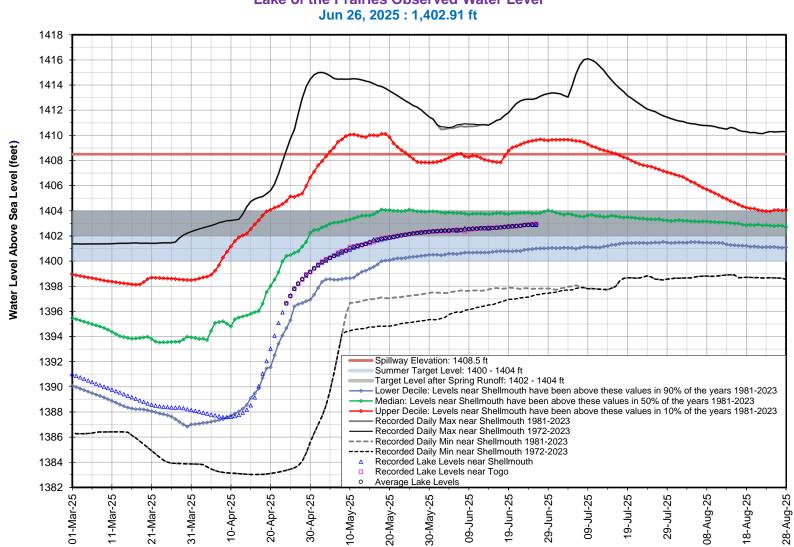

## Hydrologic Forecast Centre - Manitoba Transportation and Infrastructure

| Lake of the Prairies Observed Water Levels |                                            |              |
|--------------------------------------------|--------------------------------------------|--------------|
| Last Reading Date                          | Hydrometric Stations                       | Level (feet) |
| 26-Jun-25                                  | Lake of the Prairies Level near Shellmouth | 1402.87      |
| 26-Jun-25                                  | Lake of the Prairies Level near Togo       | 1402.96      |
| 26-Jun-25                                  | Lake of the Prairies Average Level         | 1402.91      |