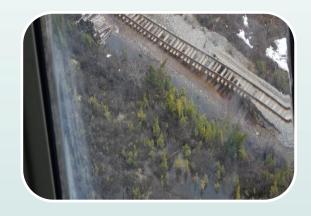

### **Municipal Inspections**

- Manitoba EMO will arrange for our contracted engineering consultant (Stantec) to inspect your damages
- Full inspections occur once water recedes & sites are accessible
- If municipalities have non-engineering sites requiring emergency or temporary repairs, work can begin before inspection
  - Emergency repairs are eligible for DFA so long as it's a repair to predisaster condition and not an upgrade
- If municipalities have engineering sites requiring emergency repairs, contact EMO immediately
  - Contact Phoenix Nguyen 204-945-3050 phoenix.Nguyen@gov.mb.ca
  - Stantec can be deployed on short notice for emergency sites requiring an engineer

# **Municipal Inspections**

- Ensure the process goes smoothly by:
  - Identifying the damaged sites in a document.
  - Prepare a map of your municipality, locating all damaged sites.
  - Take photos of all damaged sites.
  - Identify sites where pre-emptive action was taken or where emergency repairs were done.
  - Identify a municipal representative to accompany the consultant during inspection.

# **Municipal Inspections**

- Temporary repairs may be eligible for DFA. If they are required before inspectors can view a site, be sure to photograph the site and document materials, labour hours etc.
- The inspector along with a local representative (e.g. public works foreman) will inspect each damaged site. The inspector will:
  - determine if the site is damaged as a result of the eligible event,
  - estimate the type of repair, amount of material and equipment required to repair the site to pre-disaster condition, and
  - ensure the site report is signed by both the inspector and municipal representative.
- Manitoba EMO will review the inspection report to determine eligibility
  - If you find that a site requires more work than noted in the inspection report, notify Manitoba EMO immediately so the additional work can be considered.