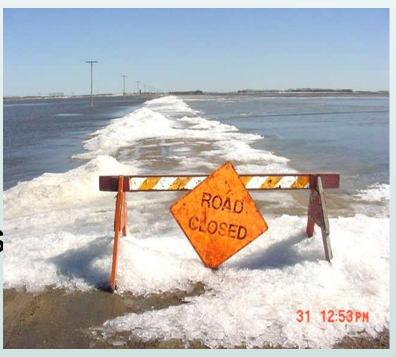

### Response

#### Examples:

- -Mandatory evacuations
- -Reception centres
- -Pumping
- -Emergency Operation Centres