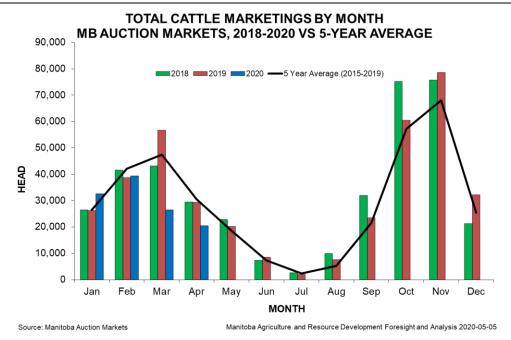

## MANITOBA MARKETS Cattle, Feeders and Calves Sold Through Manitoba Auction Markets

|           | Total Cattle Sold in April |        |        |                      | Total Cattle (January - April 2020) |                             |                             |                      |
|-----------|----------------------------|--------|--------|----------------------|-------------------------------------|-----------------------------|-----------------------------|----------------------|
|           | 2020                       | 2019   | 2018   | 2020 vs.<br>2019 (%) | 2020<br>Cumulative<br>Total         | 2019<br>Cumulative<br>Total | 2018<br>Cumulative<br>Total | 2020 vs. 2019<br>(%) |
| Ashern    | 2,264                      | 4,551  | 4,090  | 50                   | 16,934                              | 21,639                      | 18,953                      | 78                   |
| Brandon   | 2,649                      | 2,463  | 2,541  | 108                  | 13,087                              | 14,251                      | 15,454                      | 92                   |
| Gladstone | 1,753                      | 1,902  | 2,085  | 92                   | 9,559                               | 11,542                      | 9,752                       | 83                   |
| Grunthal  | 2,331                      | 2,032  | 1,542  | 115                  | 10,245                              | 10,674                      | 9,180                       | 96                   |
| Killarney | 1,330                      | 1,262  | 1,909  | 105                  | 10,920                              | 12,972                      | 11,206                      | 84                   |
| Pipestone | 410                        | 951    | 795    | 43                   | 2,413                               | 3,429                       | 2,005                       | 70                   |
| Ste. Rose | 2,726                      | 4,126  | 4,042  | 66                   | 18,905                              | 22,190                      | 23,214                      | 85                   |
| Virden    | 3,512                      | 6,922  | 6,674  | 51                   | 25,291                              | 35,883                      | 32,080                      | 70                   |
| Winnipeg  | 3,550                      | 5,175  | 5,750  | 69                   | 11,580                              | 18,350                      | 18,690                      | 63                   |
| TOTAL     | 20,525                     | 29,384 | 29,428 | 70                   | 118,934                             | 150,930                     | 140,534                     | 79                   |