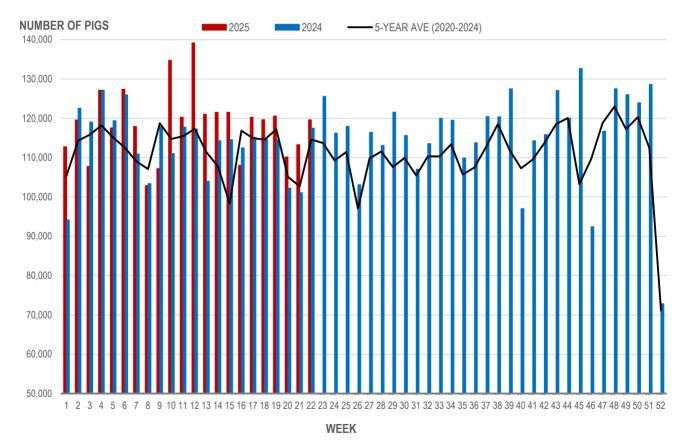

## **Number of Pigs Processed by Major Processors**

| Week | Week ending date  | 2025    | 2024    | Change from<br>Previous Week | Change from<br>Previous Year |
|------|-------------------|---------|---------|------------------------------|------------------------------|
| 19   | 2025-05-09        | 120,557 | 114,537 | 0.7%                         | 5.3%                         |
| 20   | 2025-05-16        | 110,156 | 102,228 | -8.6%                        | 7.8%                         |
| 21   | 2025-05-23        | 113,291 | 101,075 | 2.8%                         | 12.1%                        |
| 22   | 2025-05-30        | 119,622 | 117,497 | 5.6%                         | 1.8%                         |
|      | Four week average | 115,907 | 108,834 | -                            | 6.5%                         |

#### NUMBER OF PIGS PROCESSED BY MAJOR PROCESSORS WEEKLY

Source: Manitoba major processors