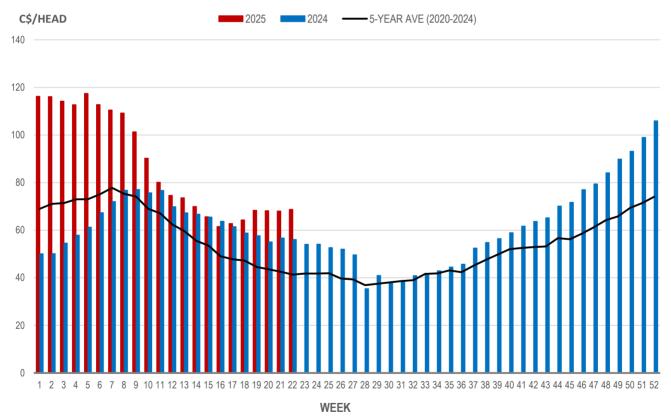

## Weaning Pigs (U.S. Total Composite Weighted Average Price per Head)

|                         | Formula and Cash<br>Low, US\$/Head | Formula and Cash<br>High, US\$/Head | Wtd Avg Price,<br>US\$/Head | Wtd Avg Price,<br>C\$/Head |
|-------------------------|------------------------------------|-------------------------------------|-----------------------------|----------------------------|
| Early Weaned (10-12 lb) | 32.00                              | 60.00                               | 49.97                       | 68.75                      |
| Feeder Pigs (40 lb)     | 72.00                              | 87.00                               | 82.26                       | 113.17                     |

## EARLY WEANED PIGS (U.S. TOTAL COMPOSITE WEIGHTED AVERAGE PRICE PER HEAD) WEEKLY

Source: USDA, AMS