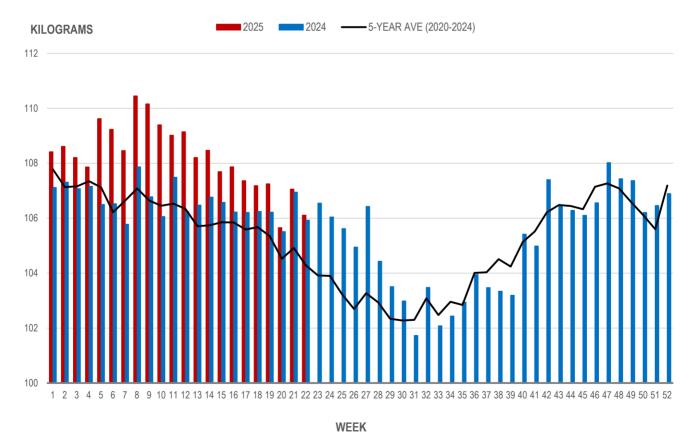

## Average Weight of Hogs Processed by Major Processors, Kg

| Week | Week ending date  | 2025   | 2024   | Change from<br>Previous Week | Change from<br>Previous Year |
|------|-------------------|--------|--------|------------------------------|------------------------------|
| 19   | 2025-05-09        | 107.25 | 106.22 | 0.1%                         | 1.0%                         |
| 20   | 2025-05-16        | 105.66 | 105.51 | -1.5%                        | 0.1%                         |
| 21   | 2025-05-23        | 107.06 | 106.95 | 1.3%                         | 0.1%                         |
| 22   | 2025-05-30        | 106.11 | 105.93 | -0.9%                        | 0.2%                         |
|      | Four week average | 106.52 | 106.15 | -                            | 0.3%                         |

#### AVERAGE WEIGHT OF HOGS PROCESSED BY MAJOR PROCESSORS WEEKLY

Source: Manitoba major processors