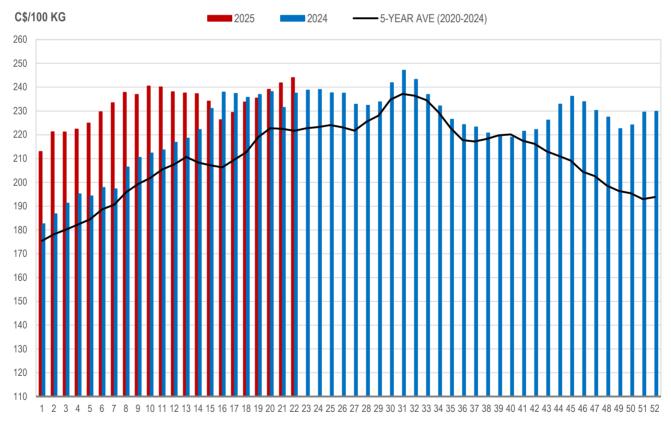

## All In Weights C\$/100 kg

| Week   | Week ending date  | 2025   | 2024   | Change from<br>Previous Week | Change from<br>Previous Year |
|--------|-------------------|--------|--------|------------------------------|------------------------------|
| <br>19 | 2025-05-09        | 247.64 | 249.06 | 0.7%                         | -0.6%                        |
| 20     | 2025-05-16        | 252.60 | 251.16 | 2.0%                         | 0.6%                         |
| 21     | 2025-05-23        | 252.51 | 242.48 | 0.0%                         | 4.1%                         |
| 22     | 2025-05-30        | 256.69 | 249.97 | 1.7%                         | 2.7%                         |
|        | Four week average | 252.36 | 248.17 | -                            | 1.7%                         |

Source: Manitoba major processors.

Index 100, C\$/100 kg

| Week | Week ending date  | 2025   | 2024   | Change from<br>Previous Week | Change from<br>Previous Year |
|------|-------------------|--------|--------|------------------------------|------------------------------|
| 19   | 2025-05-09        | 235.44 | 236.94 | 0.7%                         | -0.6%                        |
| 20   | 2025-05-16        | 239.11 | 238.12 | 1.6%                         | 0.4%                         |
| 21   | 2025-05-23        | 241.77 | 231.47 | 1.1%                         | 4.5%                         |
| 22   | 2025-05-30        | 244.02 | 237.52 | 0.9%                         | 2.7%                         |
|      | Four week average | 240.08 | 236.01 | -                            | 1.7%                         |

#### MANITOBA WEIGHTED AVERAGE INDEX 100 HOG PRICES WEEKLY

Source: Manitoba major processors