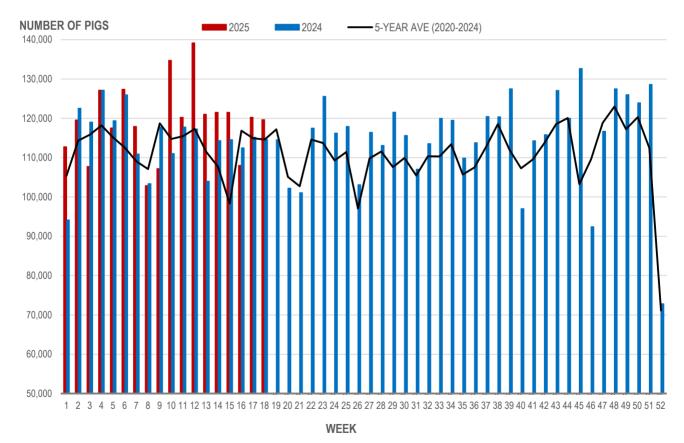

#### NUMBER OF PIGS PROCESSED BY MAJOR PROCESSORS WEEKLY

Source: Manitoba major processors

## **Number of Pigs Processed by Major Processors**

| Week | Week ending date  | 2025    | 2024    | Change from<br>Previous Week | Change from<br>Previous Year |
|------|-------------------|---------|---------|------------------------------|------------------------------|
| 15   | 2025-04-11        | 121,534 | 114,544 | 0.0%                         | 6.1%                         |
| 16   | 2025-04-18        | 108,020 | 112,478 | -11.1%                       | -4.0%                        |
| 17   | 2025-04-25        | 120,272 | 115,180 | 11.3%                        | 4.4%                         |
| 18   | 2025-05-02        | 119,661 | 114,618 | -0.5%                        | 4.4%                         |
|      | Four week average | 117,372 | 114,205 | -                            | 2.8%                         |