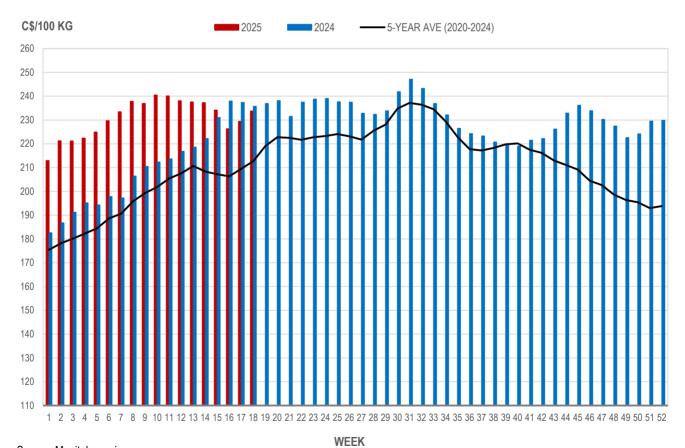

#### MANITOBA WEIGHTED AVERAGE INDEX 100 HOG PRICES WEEKLY

Source: Manitoba major processors

## All In Weights C\$/100 kg

| Week | Week ending date  | 2025   | 2024   | Change from<br>Previous Week | Change from<br>Previous Year |
|------|-------------------|--------|--------|------------------------------|------------------------------|
| 15   | 2025-04-11        | 246.30 | 242.76 | -1.2%                        | 1.5%                         |
| 16   | 2025-04-18        | 237.58 | 250.32 | -3.5%                        | -5.1%                        |
| 17   | 2025-04-25        | 241.20 | 249.29 | 1.5%                         | -3.2%                        |
| 18   | 2025-05-02        | 245.87 | 247.63 | 1.9%                         | -0.7%                        |
|      | Four week average | 242.74 | 247.50 | -                            | -1.9%                        |

Source: Manitoba major processors.

Index 100, C\$/100 kg

| Week | Week ending date  | 2025   | 2024   | Change from<br>Previous Week | Change from<br>Previous Year |
|------|-------------------|--------|--------|------------------------------|------------------------------|
| 15   | 2025-04-11        | 234.17 | 231.03 | -1.3%                        | 1.4%                         |
| 16   | 2025-04-18        | 226.30 | 237.94 | -3.4%                        | -4.9%                        |
| 17   | 2025-04-25        | 229.39 | 237.35 | 1.4%                         | -3.4%                        |
| 18   | 2025-05-02        | 233.76 | 235.70 | 1.9%                         | -0.8%                        |
|      | Four week average | 230.91 | 235.51 | -                            | -2.0%                        |