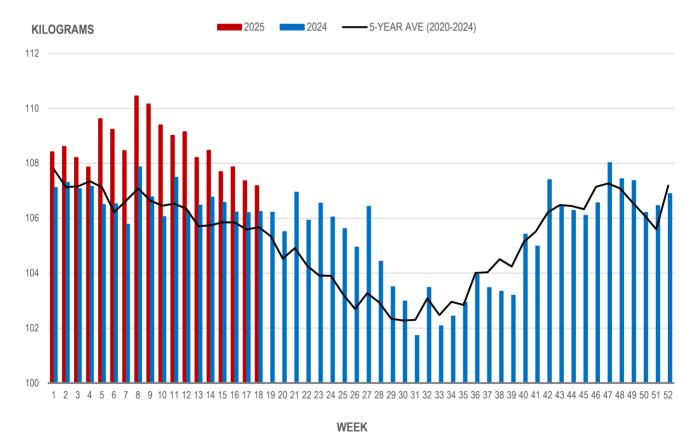

#### AVERAGE WEIGHT OF HOGS PROCESSED BY MAJOR PROCESSORS WEEKLY

Source: Manitoba major processors

## Average Weight of Hogs Processed by Major Processors, Kg

| Week | Week ending date  | 2025   | 2024   | Change from<br>Previous Week | Change from<br>Previous Year |
|------|-------------------|--------|--------|------------------------------|------------------------------|
| 15   | 2025-04-11        | 107.69 | 106.57 | -0.7%                        | 1.0%                         |
| 16   | 2025-04-18        | 107.87 | 106.23 | 0.2%                         | 1.5%                         |
| 17   | 2025-04-25        | 107.37 | 106.21 | -0.5%                        | 1.1%                         |
| 18   | 2025-05-02        | 107.18 | 106.25 | -0.2%                        | 0.9%                         |
|      | Four week average | 107.53 | 106.31 | -                            | 1.1%                         |