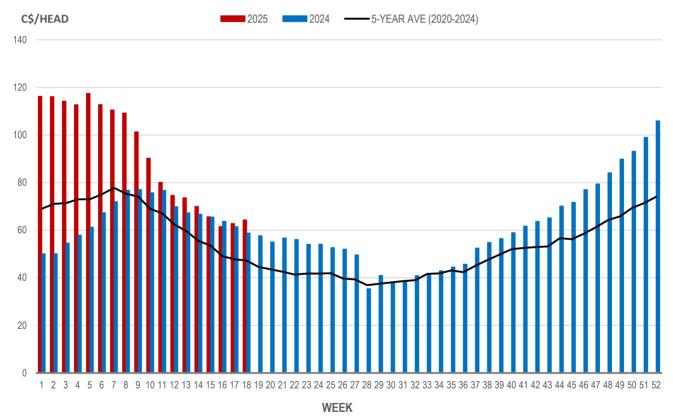

## EARLY WEANED PIGS (U.S. TOTAL COMPOSITE WEIGHTED AVERAGE PRICE PER HEAD) WEEKLY

Source: USDA, AMS

## Weaning Pigs (U.S. Total Composite Weighted Average Price per Head)

|                         | Formula and Cash<br>Low, US\$/Head | Formula and Cash<br>High, US\$/Head | Wtd Avg Price,<br>US\$/Head | Wtd Avg Price,<br>C\$/Head |
|-------------------------|------------------------------------|-------------------------------------|-----------------------------|----------------------------|
| Early Weaned (10-12 lb) | 35.00                              | 55.20                               | 46.60                       | 64.31                      |
| Feeder Pigs (40 lb)     | 75.00                              | 82.00                               | 79.29                       | 109.42                     |