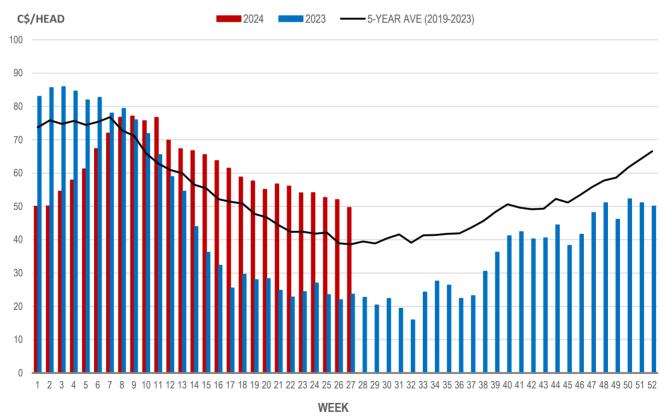

## EARLY WEANED PIGS (U.S. TOTAL COMPOSITE WEIGHTED AVERAGE PRICE PER HEAD) WEEKLY

Source: USDA, AMS

## Weaning Pigs (U.S. Total Composite Weighted Average Price per Head)

|                         | Formula and Cash<br>Low, US\$/Head | Formula and Cash<br>High, US\$/Head | Wtd Avg Price,<br>US\$/Head | Wtd Avg Price,<br>C\$/Head |
|-------------------------|------------------------------------|-------------------------------------|-----------------------------|----------------------------|
| Early Weaned (10-12 lb) | 19.00                              | 52.00                               | 36.43                       | 49.67                      |
| Feeder Pigs (40 lb)     | 42.00                              | 52.00                               | 47.50                       | 64.76                      |