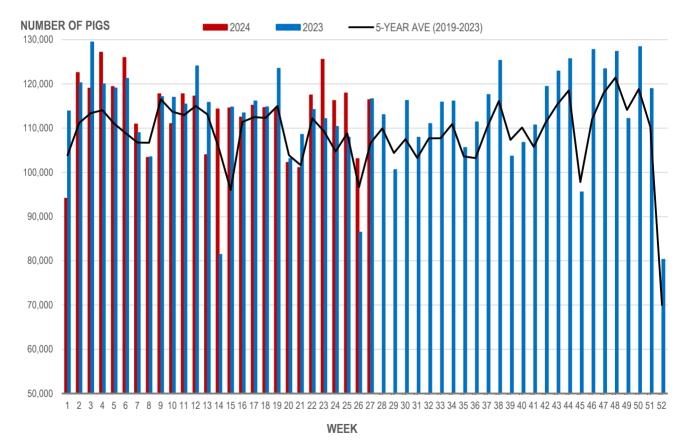

#### NUMBER OF PIGS PROCESSED BY MAJOR PROCESSORS WEEKLY

Source: Manitoba major processors

## **Number of Pigs Processed by Major Processors**

| Wee | ek Week ending date | 2024    | 2023    | Change from<br>Previous Week | Change from<br>Previous Year |
|-----|---------------------|---------|---------|------------------------------|------------------------------|
| 24  | 2024-06-14          | 116,231 | 110,359 | -7.4%                        | 5.3%                         |
| 25  | 2024-06-21          | 117,939 | 107,972 | 1.5%                         | 9.2%                         |
| 26  | 2024-06-28          | 103,091 | 86,493  | -12.6%                       | 19.2%                        |
| 27  | 2024-07-05          | 116,428 | 116,644 | 12.9%                        | -0.2%                        |
|     | Four week average   | 113,422 | 105,367 | -                            | 7.6%                         |