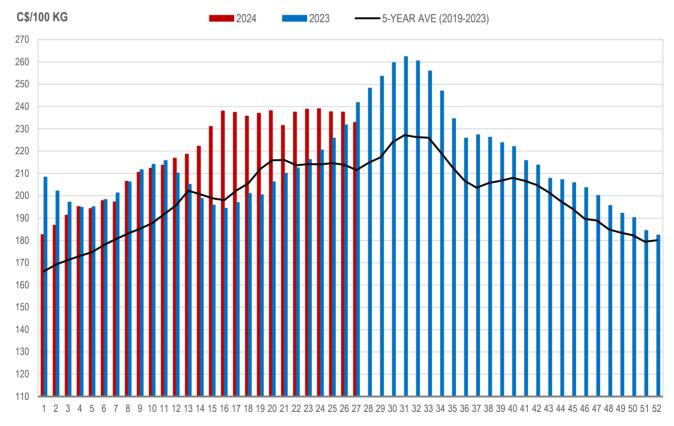

#### MANITOBA WEIGHTED AVERAGE INDEX 100 HOG PRICES WEEKLY

Source: Manitoba major processors

## All In Weights C\$/100 kg

| <br>Week | Week ending date  | 2024   | 2023   | Change from<br>Previous Week | Change from<br>Previous Year |
|----------|-------------------|--------|--------|------------------------------|------------------------------|
| <br>24   | 2024-06-14        | 251.45 | 231.27 | 0.5%                         | 8.7%                         |
| 25       | 2024-06-21        | 249.90 | 236.63 | -0.6%                        | 5.6%                         |
| 26       | 2024-06-28        | 250.47 | 243.08 | 0.2%                         | 3.0%                         |
| 27       | 2024-07-05        | 243.61 | 252.67 | -2.7%                        | -3.6%                        |
|          | Four week average | 248.86 | 240.91 | -                            | 3.3%                         |

Source: Manitoba major processors.

Index 100, C\$/100 kg

| Week | Week ending date  | 2024   | 2023   | Change from<br>Previous Week | Change from<br>Previous Year |
|------|-------------------|--------|--------|------------------------------|------------------------------|
| 24   | 2024-06-14        | 239.00 | 220.50 | 0.1%                         | 8.4%                         |
| 25   | 2024-06-21        | 237.62 | 225.79 | -0.6%                        | 5.2%                         |
| 26   | 2024-06-28        | 237.52 | 231.76 | 0.0%                         | 2.5%                         |
| 27   | 2024-07-05        | 232.81 | 241.75 | -2.0%                        | -3.7%                        |
|      | Four week average | 236.74 | 229.95 | -                            | 3.0%                         |