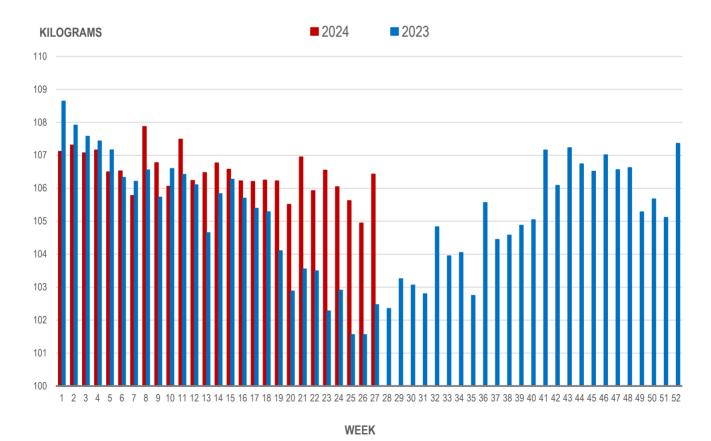

#### AVERAGE WEIGHT OF HOGS PROCESSED BY MAJOR PROCESSORS WEEKLY

Source: Manitoba major processors

## Average Weight of Hogs Processed by Major Processors, Kg

| Week | Week ending date  | 2024   | 2023   | Change from<br>Previous Week | Change from<br>Previous Year |
|------|-------------------|--------|--------|------------------------------|------------------------------|
| 24   | 2024-06-14        | 106.05 | 102.91 | -0.5%                        | 3.0%                         |
| 25   | 2024-06-21        | 105.62 | 101.56 | -0.4%                        | 4.0%                         |
| 26   | 2024-06-28        | 104.95 | 101.56 | -0.6%                        | 3.3%                         |
| 27   | 2024-07-05        | 106.43 | 102.47 | 1.4%                         | 3.9%                         |
|      | Four week average | 105.76 | 102.13 | -                            | 3.6%                         |