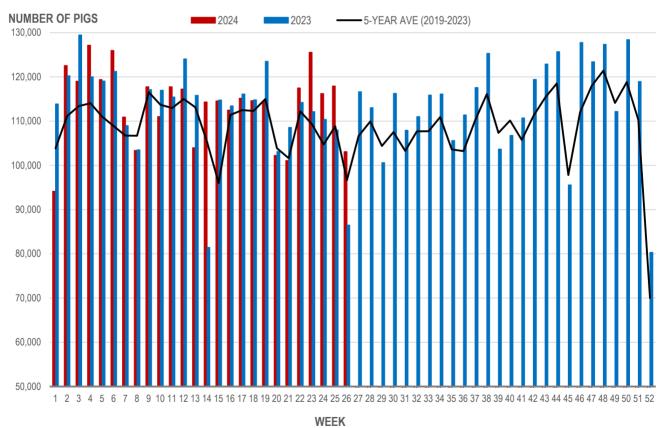

# Number of Pigs Processed by Major Processors

Source: Manitoba major processors.

#### NUMBER OF PIGS PROCESSED BY MAJOR PROCESSORS WEEKLY

Source: Manitoba major processors

| Week | Week ending date  | 2024   | 2023   | Change from<br>Previous Week | Change from<br>Previous Year |
|------|-------------------|--------|--------|------------------------------|------------------------------|
| 23   | 2024-06-07        | 106.55 | 102.28 | 0.6%                         | 4.2%                         |
| 24   | 2024-06-14        | 106.05 | 102.91 | -0.5%                        | 3.0%                         |
| 25   | 2024-06-21        | 105.62 | 101.56 | -0.4%                        | 4.0%                         |
| 26   | 2024-06-28        | 104.95 | 101.56 | -0.6%                        | 3.3%                         |
|      | Four week average | 105.79 | 102.08 | -                            | 3.6%                         |