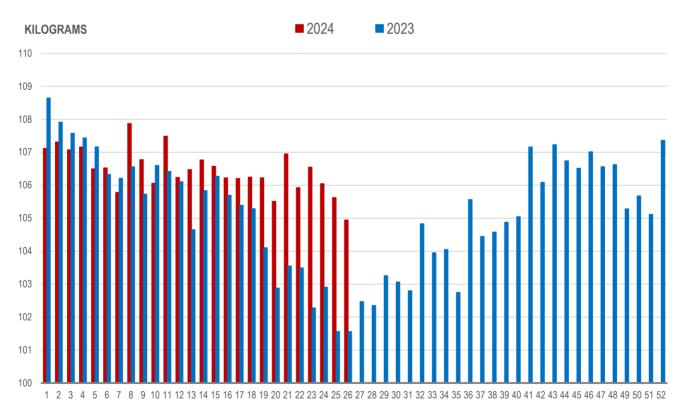

# Average Weight of Hogs Processed by Major Processors, Kg

Source: Manitoba major processors.

WEEK

Source: Manitoba major processors