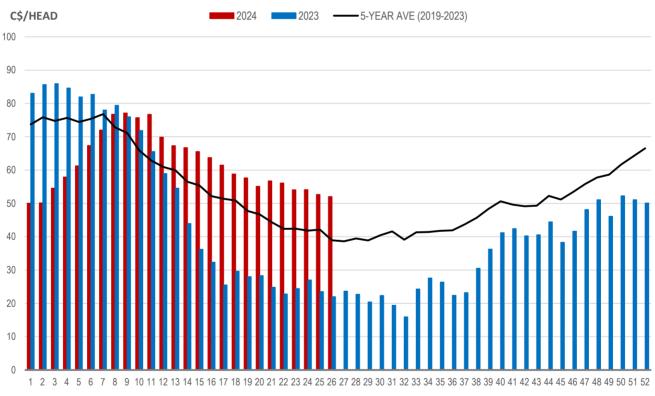

# Weaning Pigs (U.S. Total Composite Weighted Average Price per Head)

|                         | Formula and Cash<br>Low, US\$/Head | Formula and Cash<br>High, US\$/Head | Wtd Avg Price,<br>US\$/Head | Wtd Avg Price,<br>C\$/Head |
|-------------------------|------------------------------------|-------------------------------------|-----------------------------|----------------------------|
| Early Weaned (10-12 lb) | 22.00                              | 54.98                               | 38.03                       | 52.05                      |
| Feeder Pigs (40 lb)     | 46.50                              | 57.00                               | 53.50                       | 73.23                      |
| Source: LISDA AMS       |                                    |                                     |                             |                            |

# EARLY WEANED PIGS (U.S. TOTAL COMPOSITE WEIGHTED AVERAGE PRICE PER HEAD) WEEKLY

WEEK

Source: USDA, AMS