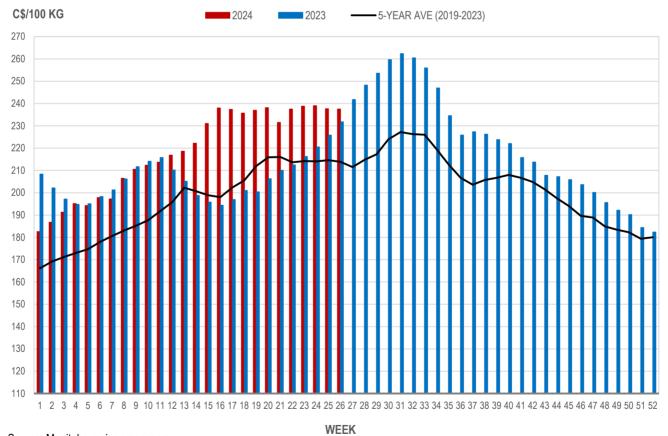

#### MANITOBA WEIGHTED AVERAGE INDEX 100 HOG PRICES WEEKLY

Source: Manitoba major processors

| Week | Week ending date  | 2024    | 2023    | Change from<br>Previous Week | Change from<br>Previous Year |
|------|-------------------|---------|---------|------------------------------|------------------------------|
| 23   | 2024-06-07        | 125,566 | 112,154 | 6.9%                         | 12.0%                        |
| 24   | 2024-06-14        | 116,231 | 110,359 | -7.4%                        | 5.3%                         |
| 25   | 2024-06-21        | 117,939 | 107,972 | 1.5%                         | 9.2%                         |
| 26   | 2024-06-28        | 103,091 | 86,493  | -12.6%                       | 19.2%                        |
|      | Four week average | 115,707 | 104,245 | -                            | 11.0%                        |

## All In Weights C\$/100 kg

| Week | Week ending date  | 2024   | 2023   | Change from<br>Previous Week | Change from<br>Previous Year |
|------|-------------------|--------|--------|------------------------------|------------------------------|
| 23   | 2024-06-07        | 250.24 | 226.53 | 0.1%                         | 10.5%                        |
| 24   | 2024-06-14        | 251.45 | 231.27 | 0.5%                         | 8.7%                         |
| 25   | 2024-06-21        | 249.90 | 236.63 | -0.6%                        | 5.6%                         |
| 26   | 2024-06-28        | 250.47 | 243.08 | 0.2%                         | 3.0%                         |
|      | Four week average | 250.52 | 234.38 | -                            | 6.9%                         |

# Index 100, C\$/100 kg

| Week | Week ending date  | 2024   | 2023   | Change from<br>Previous Week | Change from<br>Previous Year |
|------|-------------------|--------|--------|------------------------------|------------------------------|
| 23   | 2024-06-07        | 238.77 | 216.21 | 0.5%                         | 10.4%                        |
| 24   | 2024-06-14        | 239.00 | 220.50 | 0.1%                         | 8.4%                         |
| 25   | 2024-06-21        | 237.62 | 225.79 | -0.6%                        | 5.2%                         |
| 26   | 2024-06-28        | 237.52 | 231.76 | 0.0%                         | 2.5%                         |
|      | Four week average | 238.23 | 223.57 | -                            | 6.6%                         |