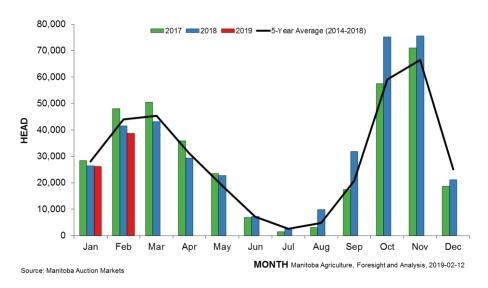

## TOTAL CATTLE MARKETINGS BY MONTH MB AUCTION MARKETS, 2017-2019 VS 5-YEAR AVERAGE