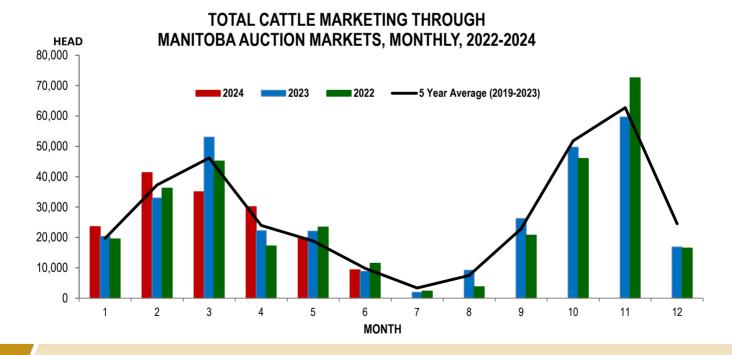

## Cattle, Feeders and Calves Sold Through Manitoba Auction Markets

Number of Total Cattle, Feeders and Calves Sold<sup>a</sup> Through Manitoba Auction Markets, 2022-2024 (monthly and year-to-date total)

|           | Total Cattle Sold in June |       |        |                     | Total Cattle Sold (January to June) |                             |                             |                     |
|-----------|---------------------------|-------|--------|---------------------|-------------------------------------|-----------------------------|-----------------------------|---------------------|
|           | 2024                      | 2023  | 2022   | 2023/2022<br>change | 2024<br>Cumulative<br>Total         | 2023<br>Cumulative<br>Total | 2022<br>Cumulative<br>Total | 2023/2022<br>change |
| Ashern    | 432                       | 445   | 487    | -3%                 | 18,858                              | 20,986                      | 18,749                      | -10%                |
| Brandon   | 685                       | 1,024 | 1,657  | -33%                | 11,584                              | 16,497                      | 16,502                      | -30%                |
| Gladstone | 1,125                     | 1,105 | 445    | 2%                  | 20,376                              | 16,148                      | 13,257                      | 26%                 |
| Grunthal  | 973                       | 603   | 1,103  | 61%                 | 10,372                              | 9,847                       | 11,182                      | 5%                  |
| Killarney | 690                       | 913   | 1,409  | -24%                | 17,366                              | 16,706                      | 15,633                      | 4%                  |
| Ste Rose  | 1,190                     | 646   | 1,197  | 84%                 | 29,440                              | 26,835                      | 27,821                      | 10%                 |
| Virden    | 3,152                     | 2,508 | 2,350  | 26%                 | 34,264                              | 34,179                      | 30,598                      | 0%                  |
| Winnipeg  | 1,080                     | 1,564 | 2,845  | -31%                | 17,035                              | 18,244                      | 19,250                      | -7%                 |
| TOTAL     | 9,327                     | 8,808 | 11,493 | 6%                  | 159,295                             | 159,442                     | 152,992                     | 0%                  |