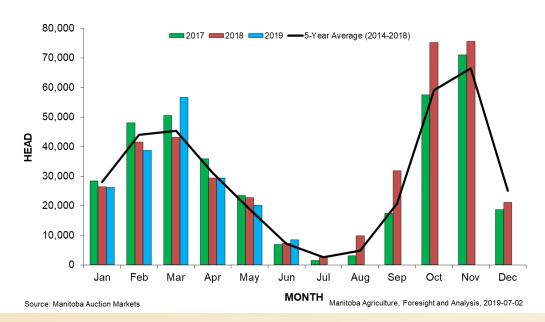

## TOTAL CATTLE MARKETINGS BY MONTH MB AUCTION MARKETS, 2017-2019 VS 5-YEAR AVERAGE